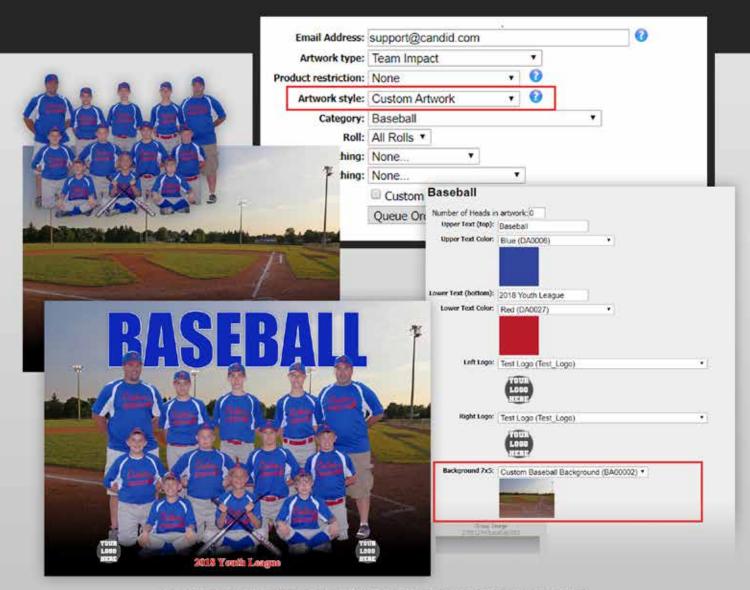

# BACKGROUNDS

You can request custom background artwork for Virtual Groups and Team Impacts.

We have added a few new artwork styles called "Custom Background" that you will see when ordering digital artwork in CORE. If you select one of these styles for your group artwork, you will be given a dropdown of backgrounds that you can select from.

These backgrounds can be set up by emailing ART@CANDID.COM or speaking with a customer support representative. CCS can provide you with Photoshop templates so you can design your own, or you may request a quote for us to make something custom for you.